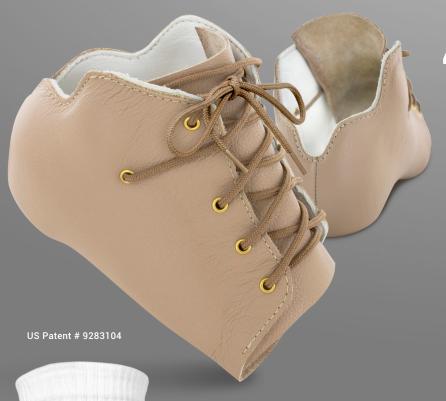

## che arizona**mezzo**<sup>™</sup>

## 'HAPPYMEDIUM'

medium' between a UCBL and the Arizona Brace®. The custom-fabricated Arizona Mezzo™ provides support for a variety of midfoot and hindfoot conditions requiring superior longitudinal arch support. Its low-profile design and soft leather lining mean easy shoe fit, exceptional comfort and greater patient compliance. Partial Foot Arizona Mezzo™ also available.

Can be worn with practically any shoe – even sandals!

Custom-molded, intimate fit

Made from Orthopedic-grade, Chromium-tanned leather and thermoplastic